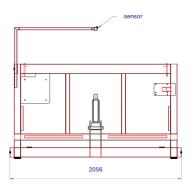

#### All dimensions in cm

|   |                      | ZR 120 | ZR 160 | ZR 180 | ZR 240 |
|---|----------------------|--------|--------|--------|--------|
| Α | Width of the machine | 120    | 160    | 180    | 240    |
|   |                      |        |        |        |        |
|   |                      |        |        |        |        |
|   |                      |        |        |        |        |
|   |                      |        |        |        |        |

# **ZR 160**

For discussion only!
The dimensions are approximately.
We are free to resize and change the machines, when we deem if necessary.