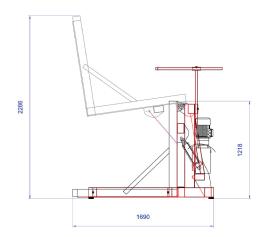

#### All dimensions in cm

|   |                      | ZR 120 | ZR 160 | ZR 180 | ZR 240 |
|---|----------------------|--------|--------|--------|--------|
| Α | Width of the machine | 120    | 160    | 180    | 240    |
|   |                      |        |        |        |        |
|   |                      |        |        |        |        |
|   |                      |        |        |        |        |
|   |                      |        |        |        |        |

# **ZR 160**

For discussion only!
The dimensions are approximately.
We are free to resize and change the machines, when we deem if necessary.