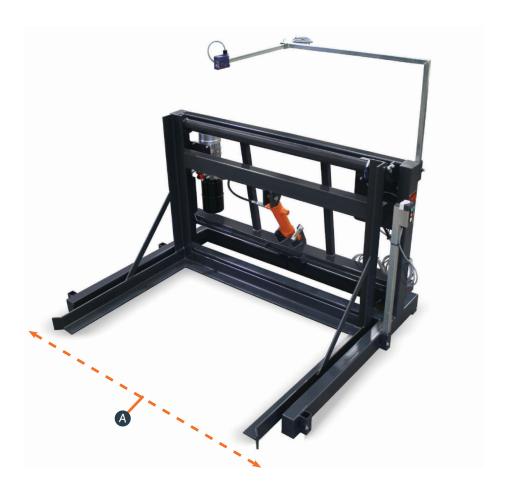

## **BOX FILLER ZR**

The reverse box tipper is used to fill boxes. After the box is placed, the box tilts to the upper position and then the box is ready to be filled.

#### General description

The reverse box filler is used to fill boxes. After the box is placed, the box tilts to the upper position and then the box is ready to be filled. While the box is being filled, the box lowers. A sensor detects when the box needs to be stopped or lowered.

We have models are available in 120, 160, 180, and 240 cm belt widths. On demand, Safety fences with a sensor are included. The sensor detects if someone walks between the fences, which will stop the machine from functioning. The frame is made from painted mild steel and zinc plating. The bearings and drive/idle rollers are made of mild steel.

#### Characteristics

- ✓ Models are available in 120, 160, 180, and 240 cm belt widths
- ✓ The maximum width of the box is 120 cm
- ✓ The dept of the box is between 92 cm and 140 cm
- ✓ The height of the box is between 92 cm and 140 cm
- ✓ The angel of rotation is 80 degrees
- ✓ The box will stop rotating when the light sensor is activated