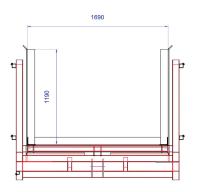

#### All dimensions in cm

|   |                      | ZR 120 | ZR 160 | ZR 180 | ZR 240 |
|---|----------------------|--------|--------|--------|--------|
| Α | Width of the machine | 120    | 160    | 180    | 240    |
|   |                      |        |        |        |        |
|   |                      |        |        |        |        |
|   |                      |        |        |        |        |
|   |                      |        |        |        |        |

# **ZR 160**

For discussion only!
The dimensions are approximately.
We are free to resize and change the machines, when we deem if necessary.